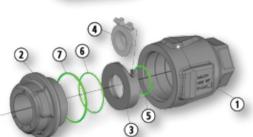

## **Series C Carbon Steel**

- Swing Check Valve
- To 3000 PSI WP
- 1" Through 2"
- Threaded Body Construction

**Material Description** 

| ITEM | PART<br>NAME | CARBON STEEL<br>SEAT            | STAINLESS STEEL<br>SEAT         |
|------|--------------|---------------------------------|---------------------------------|
| 1    | Body         | ASTM A105 Carbon Steel          | AISI 1018 Carbon Steel          |
| 2    | Adapter      | ASTM A105 Carbon Steel          | AISI 1018 Carbon Steel          |
| 3    | Seat         | Replaceable Carbon Steel        | Replaceable 316 Stainless Steel |
| 4    | Disc         | Replaceable 316 Stainless Steel | Replaceable 316 Stainless Steel |
| 5    | O-Ring       | Seat Seal: Fluorocarbon         | Seat Seal: Fluorocarbon         |
| 6    | O-Ring       | Assembly Seal: Buna-N           | Assembly Seal: Fluorocarbon     |
| 7    | O-Ring       | Body Seal: Buna-N               | Body Seal: Fluorocarbon         |