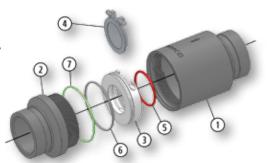

## **Series C Carbon Steel**

- Swing Check Valve
- To 3000 PSI WP
- 1" Through 2"
- Threaded Body Construction

**Material Description** 

| ITEM | PART<br>NAME | CARBON STEEL<br>SEAT            | STAINLESS STEEL<br>SEAT         |
|------|--------------|---------------------------------|---------------------------------|
| 1    | Body         | ASTM A105 Carbon Steel          | AISI 1018 Carbon Steel          |
| 2    | Adapter      | ASTM A105 Carbon Steel          | AISI 1018 Carbon Steel          |
| 3    | Seat         | Replaceable Carbon Steel        | Replaceable 316 Stainless Steel |
| 4    | Disc         | Replaceable 316 Stainless Steel | Replaceable 316 Stainless Steel |
| 5    | O-Ring       | Seat Seal: Fluorocarbon         | Seat Seal: Fluorocarbon         |
| 6    | O-Ring       | Assembly Seal: Buna-N           | Assembly Seal: Fluorocarbon     |
| 7    | O-Ring       | Body Seal: Buna-N               | Body Seal: Fluorocarbon         |