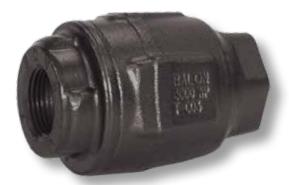

## **Series C Carbon Steel**

- Swing Check Valve
- To 3000 PSI WP
- 1" Through 2"
- Threaded Body Construction

**Material Description** 

| ITEM | PART<br>NAME | CARBON STEEL<br>SEAT            | STAINLESS STEEL<br>SEAT         |
|------|--------------|---------------------------------|---------------------------------|
| 1    | Body         | ASTM A105 Carbon Steel          | AISI 1018 Carbon Steel          |
| 2    | Adapter      | ASTM A105 Carbon Steel          | AISI 1018 Carbon Steel          |
| 3    | Seat         | Replaceable Carbon Steel        | Replaceable 316 Stainless Steel |
| 4    | Disc         | Replaceable 316 Stainless Steel | Replaceable 316 Stainless Steel |
| 5    | O-Ring       | Seat Seal: Fluorocarbon         | Seat Seal: Fluorocarbon         |
| 6    | O-Ring       | Assembly Seal: Buna-N           | Assembly Seal: Fluorocarbon     |
| 7    | O-Ring       | Body Seal: Buna-N               | Body Seal: Fluorocarbon         |

## **Dimensional Data**

| SIZE | CATALOG              |                         |      |      |      |      |      |
|------|----------------------|-------------------------|------|------|------|------|------|
|      | CARBON<br>STEEL SEAT | STAINLESS<br>STEEL SEAT | PORT | WP   | D    | L    | LBS. |
| 1    | 1F-C63-SE            | 1F-C63S-SE              | 1    | 1500 | 2.75 | 4.25 | 4.2  |
| 1    | 1F-C03-SE            | 1F-C03S-SE              | 1    | 3000 | 2.75 | 4.25 | 4.2  |
| 2    | 2F-C43-SE            | 2F-C43S-SE              | 2    | 1000 | 4    | 5.75 | 10.5 |